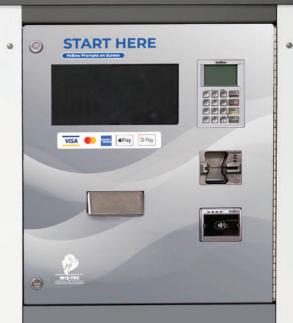

#### 10" Touchscreen

Bright LED screen and responsive touch inputs. OPTIS CardLock can control up to 8 pumps at once.

#### Data Entry

Cardlock transactions use on-screen question prompts and customer data entry for improved compliance & fleet management

START HERE

V54 🛑 📑 H/W

調

a)

#### Card Insert

Card insert is enabled for all major credit cards and fuel cards to increase transaction options.

#### EMV & PCI

Credit and digital wallet payments are accepted through chip & PIN or tap payment terminals (EMV L1, L2 and PCI PTS 3.X/4.X).

#### **Receipt Printer**

Built-in low maintenance receipt printer with extra large roll capacity and anti-jam design.