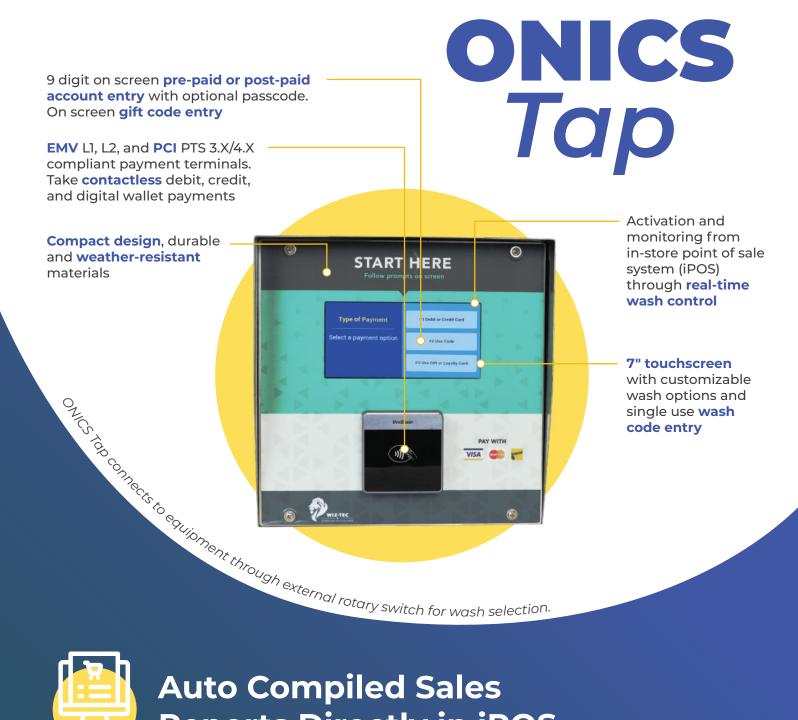

## ONICS Tap

## THE FUTURE OF CAR WASH PAYMENTS

- Tap payments
- ✓ Debit, credit, and digital wallet enabled
- ✓ EMV certified, PCI compliant
- Prepaid account, gift card, and wash code entry
- ✓ Postpaid corporate account entry on screen
- ✓ Transactions up to \$100
- ✓ Ideal for self-serve, high-volume washes
- Works next to coin acceptors and rotary switches
- ✓ Control wash equipment from iPOS in real-time

## **Reports Directly in iPOS**

The ONICS line automatically compiles data, sales, and receipts into iPOS for easy reporting. Access consolidated reports, easily manage your sales data, and quickly look up transactions from in-bay payments through your in-store point of sale. Make manual reconciliation a thing of the past with ONICS Tap.