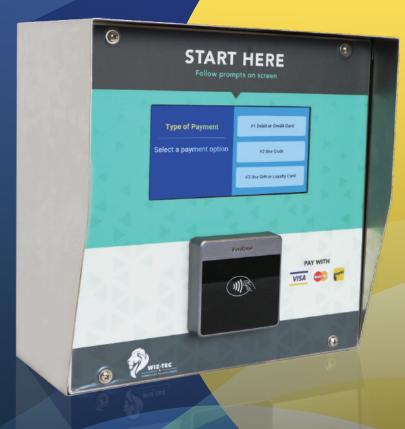

## ONICS Tap

## THE FUTURE OF CAR WASH PAYMENTS

- Tap payments
- ✓ Debit, credit, and digital wallet enabled
- ✓ EMV certified, PCI compliant
- Prepaid account, gift card, and wash code entry
- ✓ Postpaid corporate account entry on screen
- ✓ Transactions up to \$100
- ✓ Ideal for self-serve, high-volume washes
- Works next to coin acceptors and rotary switches
- ✓ Control wash equipment from iPOS in real-time