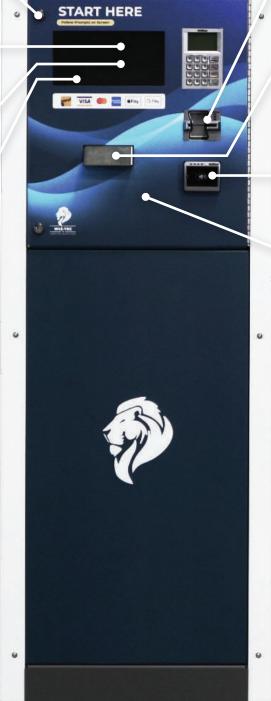

10" touchscreen with customizable wash options and single use wash code entry

**Card insert** for

retraction

**Built in heater** with fan. Touch-safe and pre-set thermostat