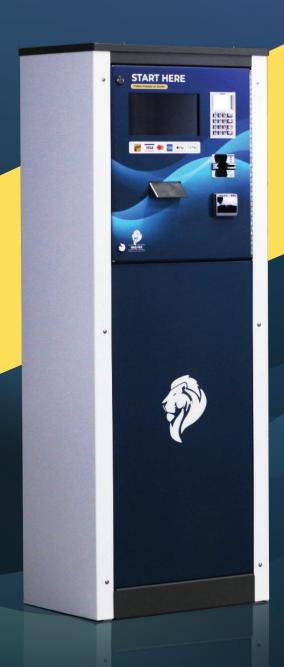

## ONICS Auto

### ONICS Auto

Compact design, durable and weather-resistant materials

**9 digit pre or post-paid** account with optional passcode and **gift code** entry

Activation from in-store point of sale system (iPOS) through real-time wash control and monitoring

10" touchscreen with customizable wash options and single use wash code entry